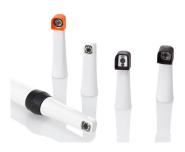

## Your application options at a glance

Simple interchangeable head principle

Ergonomic capture buttons

Multi-user capable

Automatic activation/deactivation