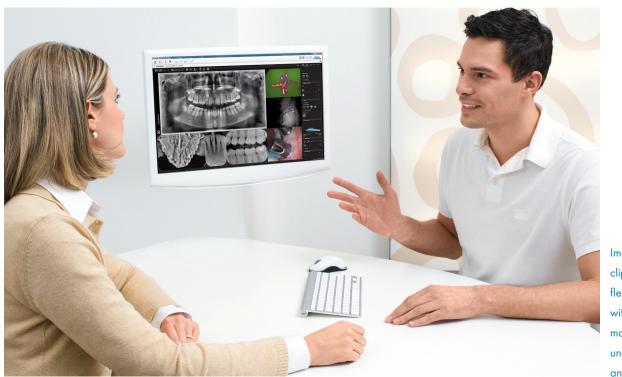

### VistaCam iX – one camera, many options

Communication with patients, caries diagnostics, and documentation – all in one. Dürr Dental camera systems provide valuable support in dental treatment and foster patient understanding of needed treatment measures. VistaCam iX sets new standards.

Images and video clips can be used flexibly in discussions with patients. This makes treatment understandable and transparent.