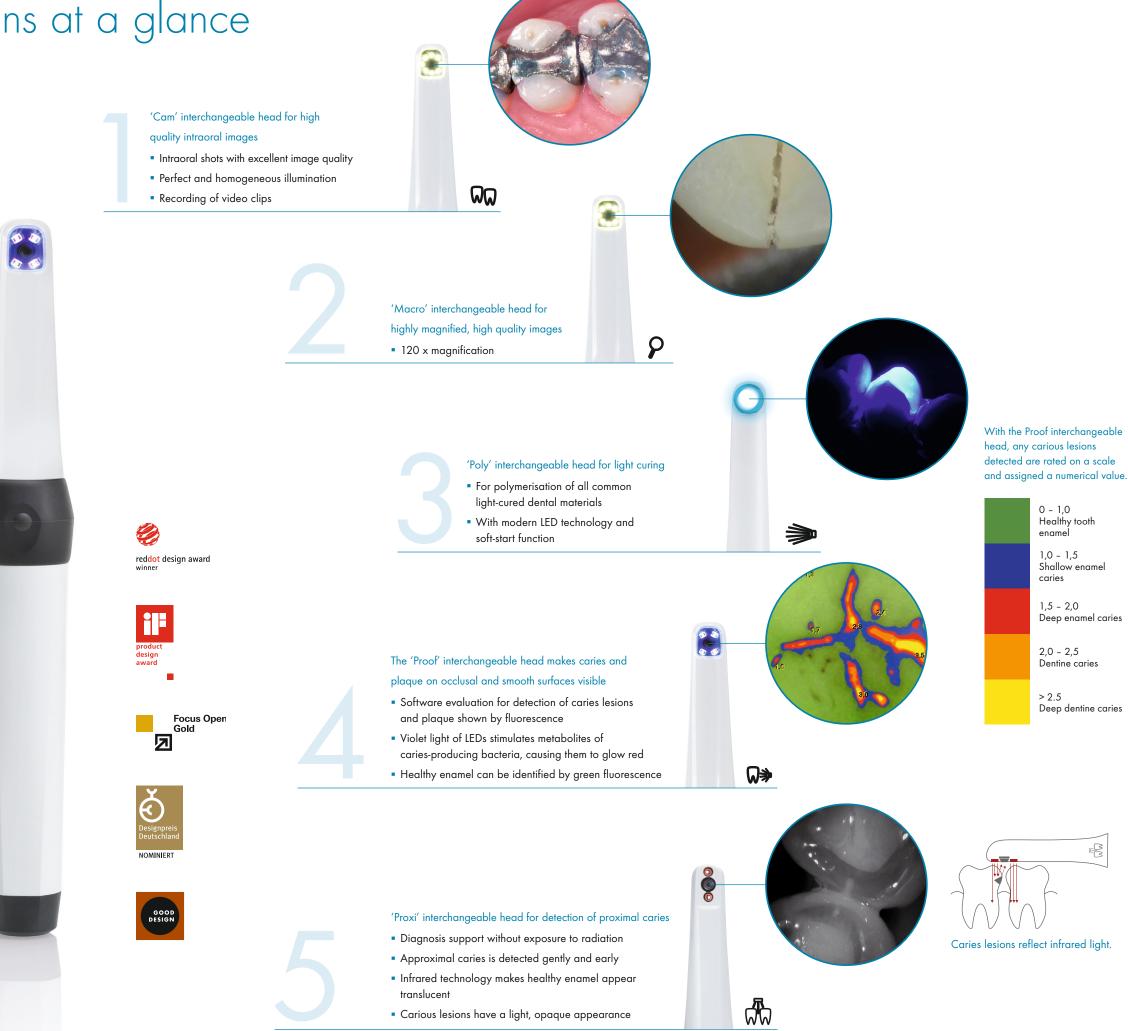

### Advantages of the VistaCam iX

### Beautifully shaped

The intraoral camera meets the highest requirements for fully digital transmission with its depth of field and image quality. The intelligent, interchangeable head mechanism provides various application options. Whether macro or intra images, VistaCam iX assists in caries diagnosis, early detection and plaque visualisation. Caries and plaque filters in the Dürr Dental Imaging Software show caries via a colour scale and numerical value. Video clips can also be recorded. The new Proxi interchangeable head enables detection of proximal caries – without exposure to radiation. The VistaCam iX is not only characterised by its functions; in addition, it meets all requirements pertaining to ergonomics. It has won the renowned iF product design award 2011, the Good Design Award 2012, and is the red dot design award winner 2011. Other advantages: the decoupling option on the handpiece makes the VistaCam iX the perfect multistation solution. A motion sensor ensures efficient use, turning the camera on and off.