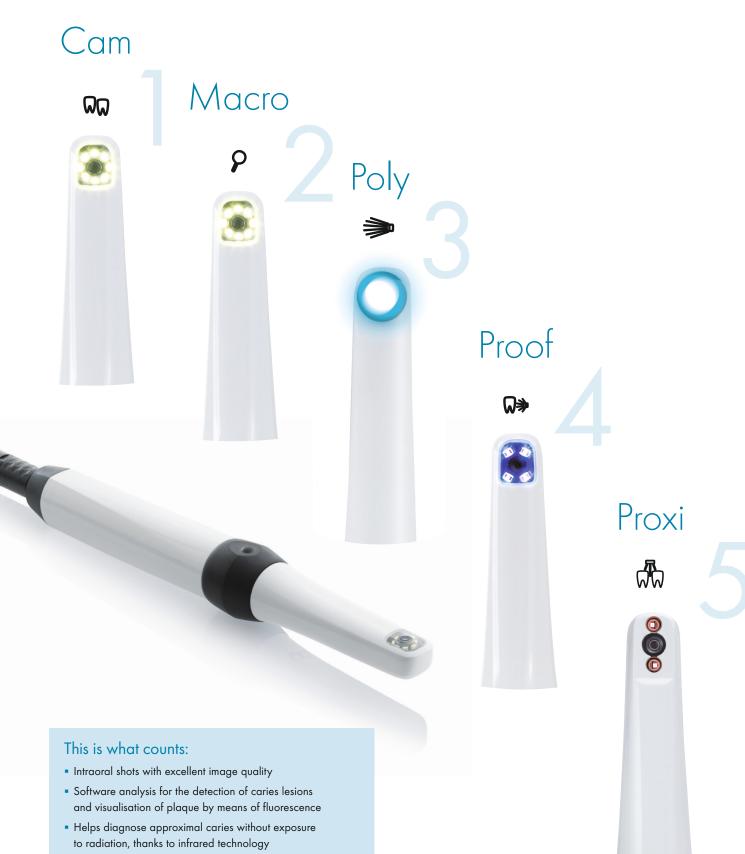

|                 | Cam interchangeable head         | Macro interchangeable head | Proof interchangeable head |
|-----------------|----------------------------------|----------------------------|----------------------------|
| Resolution      | 470,000 px                       | 470,000 px                 | 470,000 px                 |
| Object distance | 5 – 35 mm (depth of field 30 mm) | 3 mm                       | 10 mm fixed, with spacers  |
| Lighting        | 8 LEDs (white)                   | 8 LEDs (white)             | 4 LEDs (405 nm, violet)    |
| Optical system  | Glass lens, tempered             | Glass lens, tempered       | Glass lens, tempered       |

|                      | Poly interchangeable head                                | Proxi interchangeable head |                                  |
|----------------------|----------------------------------------------------------|----------------------------|----------------------------------|
| Light source         | Power LED                                                | Resolution                 | 470,000 px                       |
| Wavelength           | 460 nm (+ 10 nm)                                         | Object distance            | 7 mm fix<br>with position holder |
| Light intensity      | 1000 mW/cm <sup>2</sup>                                  |                            |                                  |
| Diameter lens        | 10 mm Ø                                                  | Lighting                   | 2 LEDs<br>(850 nm, infra-red)    |
| Cable length         | 250 cm                                                   |                            |                                  |
| Power unit           | 12VDC at 1.0A                                            | Optical system             | Glass lens, tempered             |
| Polymerisation depth | depending on type, colour and translucence of composites |                            |                                  |

### Beautifully shaped

The intraoral camera meets the highest requirements for fully digital transmission with its depth of field and image quality. The intelligent, interchangeable head mechanism provides various application options. Whether macro or intra images, VistaCam iX assists in caries diagnosis, early detection and plaque visualisation. Caries and plaque filters in the Dürr Dental Imaging Software show caries via a colour scale and numerical value. Video clips can also be recorded. The new Proxi interchangeable head enables detection of proximal caries – without exposure to radiation. The VistaCam iX is not only characterised by its functions; in addition, it meets all requirements pertaining to ergonomics. It has won the renowned iF product design award 2011, the Good Design Award 2012, and is the red dot design award winner 2011. Other advantages: the decoupling option on the handpiece makes the VistaCam iX the perfect multistation solution. A motion sensor ensures efficient use, turning the camera on and off.