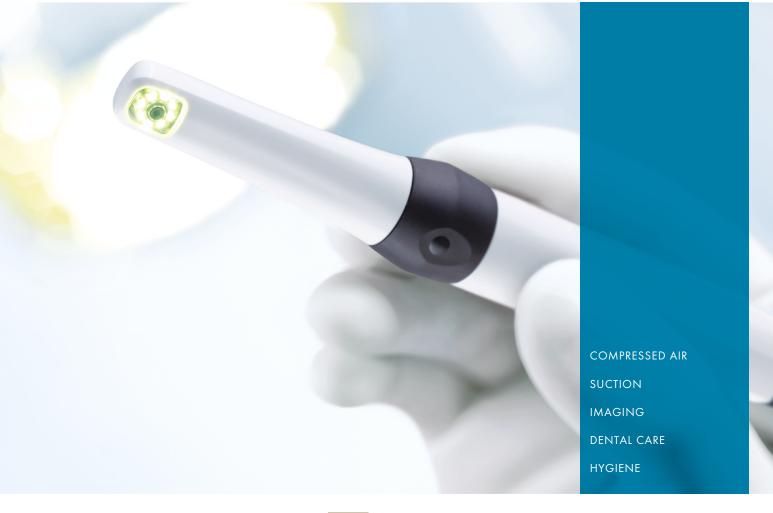

### Beautifully shaped

The intraoral camera meets the highest requirements for fully digital transmission with its depth of field and image quality. The intelligent, interchangeable head mechanism provides various application options. Whether macro or intra images, VistaCam iX assists in caries diagnosis, early detection and plaque visualisation. Caries and plaque filters in the Dürr Dental Imaging Software show caries via a colour scale and numerical value. Video clips can also be recorded. The new Proxi interchangeable head enables detection of proximal caries – without exposure to radiation. The VistaCam iX is not only characterised by its functions; in addition, it meets all requirements pertaining to ergonomics. It has won the renowned iF product design award 2011, the Good Design Award 2012, and is the red dot design award winner 2011. Other advantages: the decoupling option on the handpiece makes the VistaCam iX the perfect multistation solution. A motion sensor ensures efficient use, turning the camera on and off.