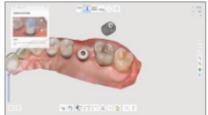

#### A.I. Scan Body Matching

Secures accurate scan body data in Secures accurate margin data in difficult-to-scan areas, such as the difficult-to-scan situations. posterior region.

#### A.I. Abutment Matching