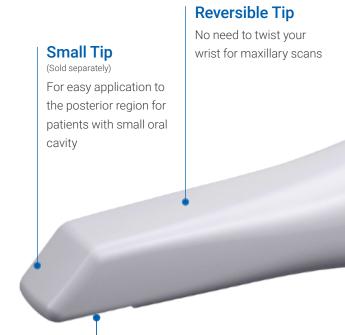

#### **Wider Scan Area**

Enlarged scanning window captures large areas at once while maintaining the small size of the scanner head