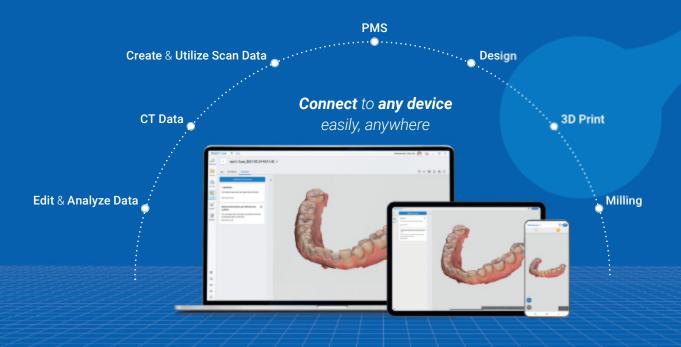

# **Medit Link**

Begin your clinic's data management with Medit Link.

You can create and manage scan data matched with patient information in the electronic chart program and link them with treatment solutions of various workflows. The various apps of the Medit Link App Box help provide higher standard consultation that is easier to understand for patients.

Medit Link's cloud storage encrypts and stores data for reliable protection against virus and ransomware attacks. It also enables data sharing and real-time communication between dentists, patients, and lab technicians anytime, anywhere on a PC, a tablet, or any mobile device with an internet connection.

## Digital Dentistry with **Medit Link** & **Medit Apps**

Digitize Your Treatment with Medit Link

# **Use Your Scan Data for Much More**

Scan data created with the Medit i700 wireless can be linked to the workflow of various solution providers via Medit Link. The data can also be used with any software that can open standard 3D formats such as STL, PLY, and OBJ. And the wide utilization of our open system is expanding as we speak.