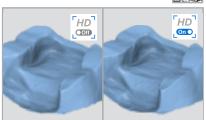

#### **HD Mode**

Get a sharper scan image in the margin area with the upgraded HD Mode.