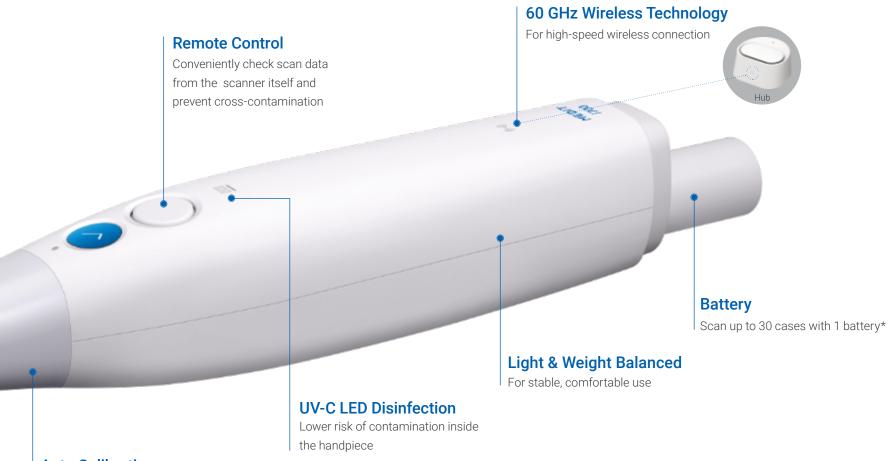

#### **No More Wires**

Free from wires, scanning is comfortable at any angle. Scan proximal areas effortlessly without constraints in movement.

#### **Supercharged Yet Light**

Outstanding weight balance even with a battery attached for added comfort.

#### **Auto Calibration**

Automatic tool makes calibration a breeze

When the scanner's cable disappears, so do restrictions to scan movements. Strengthened impact resistance minimizes damage from accidental drops. Weight balanced design of the *i*700 wireless provides a stable, comfortable scanning experience.

## All-Day-Scan-with-Single-Battery. Scan all day without worrying about charging.

Maxillary + Mandibular + Occlusion

Total scan time of

2 mins\*

Scan up to **30 cases** with 1 battery

Up to **90 cases** using 3 included batteries

Intelligent power management function automatically switches the device to sleep mode when not in use, standing by up to 8 hours. It takes just seconds to wake the device for scanning.