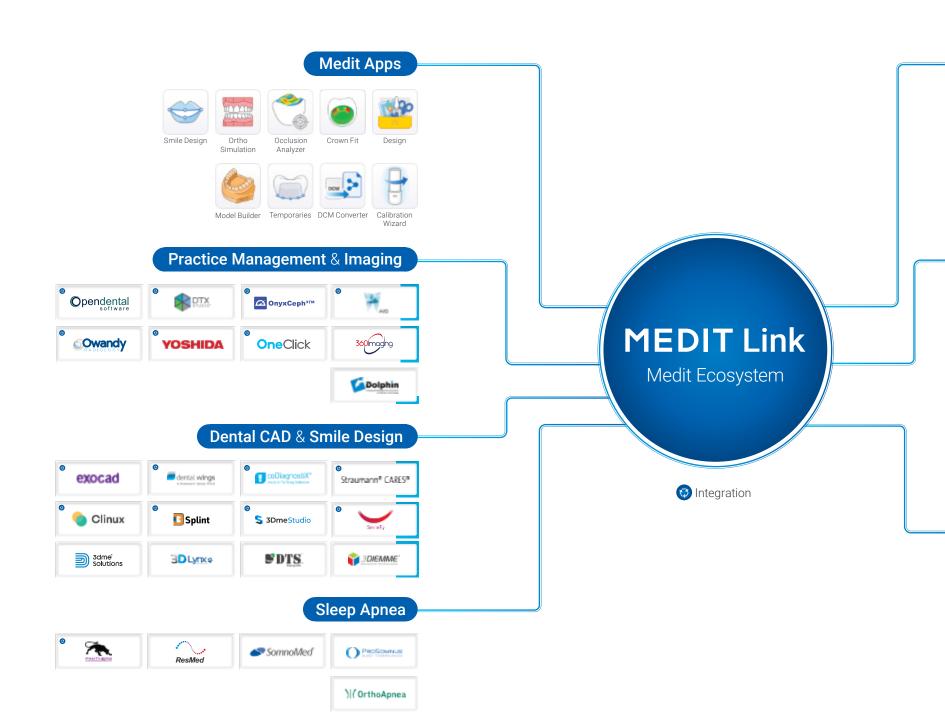

# **Medit Link**

Begin your clinic's data management with Medit Link.

You can create and manage scan data matched with patient information in the electronic chart program and link them with treatment solutions of various workflows. The various apps of the Medit Link App Box help provide higher standard consultation that is easier to understand for patients.

#### **Medit Apps**

Medit Apps quickly introduce digital workflows using scan data and help you to utilize them in a diverse range of cases. You can analyze data, create restorations and models, and communicate with your patients in the simplest way. With Medit Apps, a lot more can be done on the chairside like designing sprints, temporaries, bridges, and so on! By the way, you don't need to have a Medit scanner or pay a huge annual fee to join the Medit Ecosystem. Feel literally free to enjoy digital dentistry with Medit Apps.