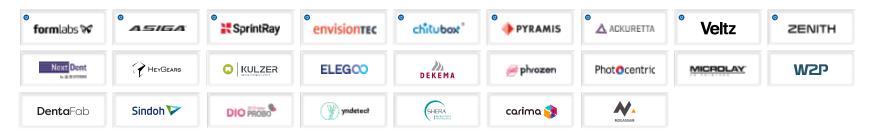

speak.

#### What you can do in Medit Link:

Clear aligners | Crown and bridges | Implant-supported restorations | Full and partial dentures | Orthodontics | Implant surgical guides | Sleep apnea devices | Dental models | 3D printing...



#### **Medit Apps**

Medit Apps quickly introduce digital workflows using scan data and help you to utilize them in a diverse range of cases. You can analyze data, create restorations and models, and communicate with your patients in the simplest way. With Medit Apps, a lot more can be done on the chairside like designing sprints, temporaries, bridges, and so on! By the way, you don't need to have a Medit scanner or pay a huge annual fee to join the Medit Ecosystem. Feel literally free to enjoy digital dentistry with Medit Apps.



#### **3D Printers**



#### **Clear Aligners**



#### Others



...and more!

# **Specifications**

| Category            |                         | Medit i700 wireless                                                                                             |
|---------------------|-------------------------|-----------------------------------------------------------------------------------------------------------------|
| Scanning Technology | Scanning Frame          | Up to 70 FPS                                                                                                    |
|                     | Imaging Technology      | 3D-in-motion video technology   3D full color streaming capture                                                 |
|                     | LED Source              | LED