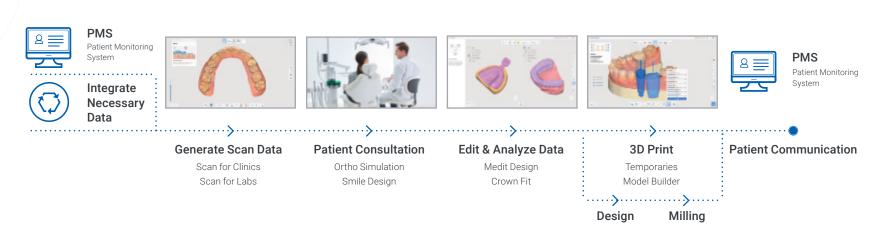

# **Medit Link**

Begin your clinic's data management with Medit Link.

You can create and manage scan data matched with patient information in the electronic chart program and link them with treatment solutions of various workflows. The various apps of the Medit Link App Box help provide higher standard consultation that is easier to understand for patients.

## Digital Dentistry with **Medit Link** & **Medit Apps**

Digitize Your Treatment with Medit Link

# **Use Your Scan Data for Much More**

Scan data created with the Medit i700 wireless can be linked to the workflow of various solution providers via Medit Link. The data can also be used with any software that can open standard 3D formats such as STL, PLY, and OBJ. And the wide utilization of our open system is expanding as we speak.

#### What you can do in Medit Link:

Clear aligners | Crown and bridges | Implant-supported restorations | Full and partial dentures | Orthodontics | Implant surgical guides | Sleep apnea devices | Dental models | 3D printing...