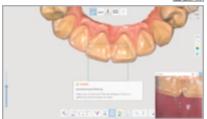

#### Smart Shade Guide

Automatically distinguishes and suggests the best matching shade from scan data.

#### **HD Mode**

Get a sharper scan image in the margin area with the upgraded HD Mode.