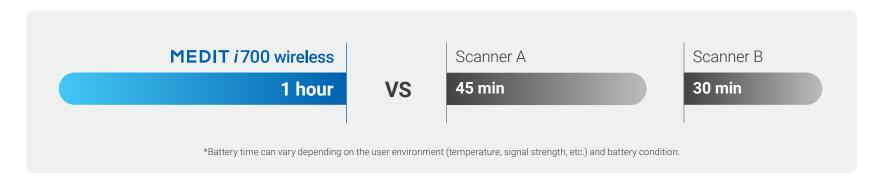

r convenience. Not only from hardware aspects, but also software. *i*700 wireless, packed with the latest of MEDIT technology.

\*Frames per second: number of frames of scanning data per second

- Full arch accuracy: 10.9 µm ± 0.98
- Up to 70 FPS



#### **Wider Scan Area**

Enlarged scanning window captures large areas at once while maintaining the small size of the scanner head



#### **Auto Calibration**

Automatic tool makes calibration a breeze



When the scanner's cable disappears, so do restrictions to scan movements. Strengthened impact resistance minimizes damage from accidental drops. Weight balanced design of the *i*700 wireless provides a stable, comfortable scanning experience.



# The Best Battery Life Ever

## 1 hour of continuous scanning, up to 8 hours in standby mode



## All-Day-Scan-with-Single-Battery. Scan all day without worrying about charging.



Maxillary + Mandibular + Occlusion

Total scan time of

2 mins\*



Scan up to **30 cases** with 1 battery



Up to **90 cases** using 3 included batteries



Intelligent power management function automatically switches the device to sleep mode when not in use, standing by up to 8 hours. It takes just seconds to wake the device for scanning.



#### Wired power connection:

Once you've used up all 3 included batteries, simply connect the power cable and keep using the device.

# Magical Scanning, Easier Than Ever



# Experience amazing digital dentistry with **Medit Scan for Clinics**. Our cutting-edge software technology makes scanning more convenient for you.

#### For scanning assistance

#### Smart