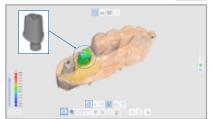

#### Smart Shade Guide

Automatically distinguishes and suggests the best matching shade from scan data.