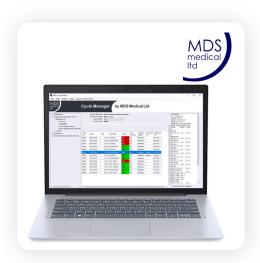

Acteon SOPIX - SOPIX<sup>2</sup>
Intuitive digital sensors with immediate optimal quality x-ray results every time.

MDS Data Management System
Automatically logs cycles and clearly
states Pass or Fail for clarity, ideal
for CQC and reporting.