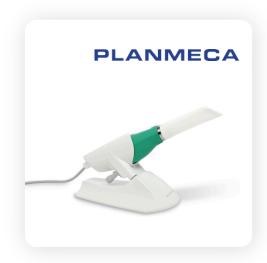

C50 Intra-Oral Camera
Advanced optics with auto-focus,
HD image sensor, smart menu and
innovative detection option.

Planmeca Emerald S
Intraoral scanning made easy!
Compact and lightweight with vivid true-to-life digital impressions.