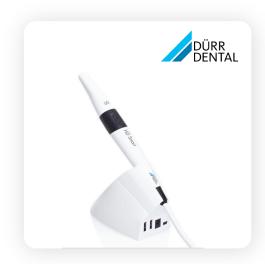

Matt

wysdom

VistaCam iX HD Smart
Intra-oral camera with changeable
heads, auto-focus and HD image
quality, even in video mode.

PSPIX2 Scanner
Revolutionary in size, design and user-friendliness. So impressive, every dentist should have one!