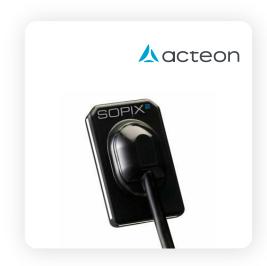

Acteon SOPIX - SOPIX<sup>2</sup>
Intuitive digital sensors with immediate optimal quality x-ray results every time.

MDS Data Management System
Automatically logs cycles and clearly
states Pass or Fail for clarity, ideal
for CQC and reporting.