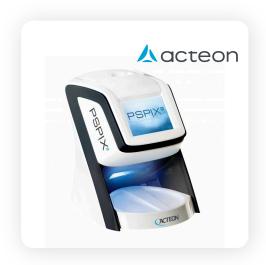

Matt

wysdom

VistaCam iX HD Smart
Intra-oral camera with changeable
heads, auto-focus and HD image
quality, even in video mode.

PSPIX2 Scanner
Revolutionary in size, design and user-friendliness. So impressive, every dentist should have one!