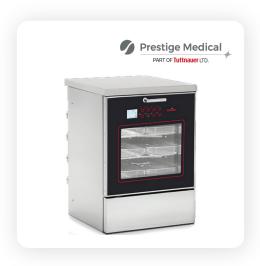

MDS 18-22 Dentalclave
18-22 litre Vacuum Autoclaves with
Data Logger and optional RO system
for auto-fill and drain.

Tiva 8 Washer Disinfector Slim touch panel design with 40 program options to handle diverse loads for complete decontamination.