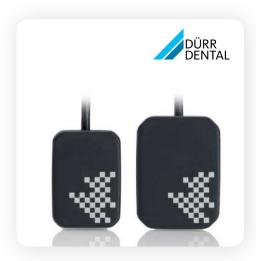

Dürr VistaRay 7
Sensors delivering exceptional detail, fast transmission, high resolution and impressive results.

T-Top Autoclave
Intuitive touch screen tech, compact, affordable and reliable. Perfect for small to medium sized practices.