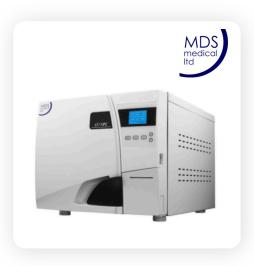

MDS 18-22 Dentalclave
18-22 litre Vacuum Autoclaves with
Data Logger and optional RO system
for auto-fill and drain.

Tiva 8 Washer Disinfector Slim touch panel design with 40 program options to handle diverse loads for complete decontamination.