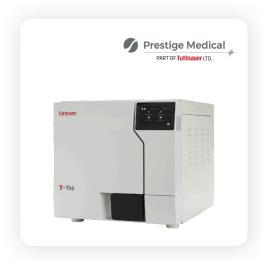

Dürr VistaRay 7
Sensors delivering exceptional detail, fast transmission, high resolution and impressive results.

T-Top Autoclave
Intuitive touch screen tech, compact, affordable and reliable. Perfect for small to medium sized practices.