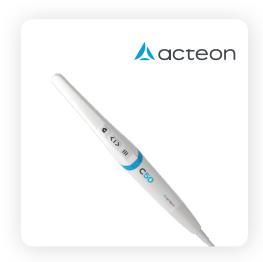

C50 Intra-Oral Camera
Advanced optics with auto-focus,
HD image sensor, smart menu and
innovative detection option.

Planmeca Emerald S
Intraoral scanning made easy!
Compact and lightweight with vivid true-to-life digital impressions.